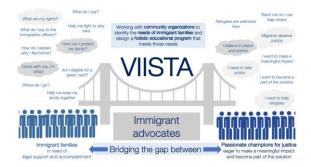

# **VIISTA**

(Villanova Interdisciplinary Immigration Studies Training for Advocates)

Founder, Professor Michele Pistone @profpistone

Mary Ann McLean, VIISTA Student

immigrantadvocate.villanova.edu

Scholarships: https://www.rightsofthepoor.org/viista-scholarship-program (for students affiliated with orgs)