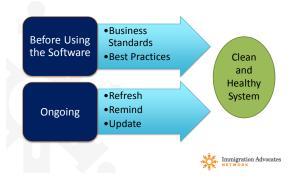

#### Periodically Check and Clean

Are people actually entering what they're supposed to? If not, clean it up.