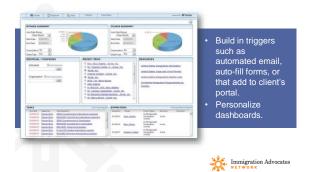

# **Training and Support** How much training and ongoing support does the vendor offer? Immigration Advocates Cost Beware of focusing exclusively on cost. A system that doesn't meet your needs may cost a lot more over the long Immigration Advocates Feature Checklist □ Case tracking □ Reporting ☐ Client tracking ☐ Financial features ☐ Form automation ☐ Document management ☐ Cloud-based system ☐ Automated reminders (becoming more common) ■ Customization