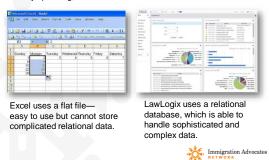

#### **Electronic Databases**

Broadly speaking, databases are either flat file or relational.

#### When (and When Not) to Use Excel