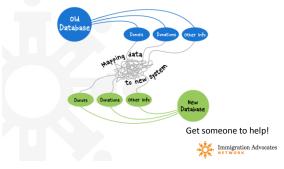

more common) ■ Customization

☐ Pro bono management

☐ Client portal

☐ Intake Questionnaires

Immigration Advocates



# Common Immigration Case Management Systems

#### LawLogix EDGE





#### **ILSForms**





#### **ImmForms Plus**



- Primarily for filing forms using a merge function from the database.
- CD ROM download.



#### elMMIGRATION AIR

- Customizable client fields, client access
- Between \$55 and \$85 per month, but offers a nonprofit discount.





#### INSZoom

- Case management and compliance automation that also includes workflow management.
- Pricing starts at \$360 per year.





#### Immigration Tracker



#### LegalServer



#### BlueDot





# Data Care and Feeding

#### Peer Use of Data



#### Moving Your Data

Moving data from one system to another is hard.



#### Set Clear Data Entry Guidelines







#### How Do You Enter Data Uniformly?



Make sure to have clear instructions.



#### Define Who Should Do What

What should each staff member be doing in the database? Who's responsible for what?



#### Periodically Check and Clean



Are people actually entering what they're supposed to? If not, clean it up.



#### Track All Your Interactions

| on St        | ubject                                                      | Assigned To                     | Last Modified I   | Date/Time |
|--------------|-------------------------------------------------------------|---------------------------------|-------------------|-----------|
| Del Ca       | all: innovation workshop                                    | Laura Quinn                     |