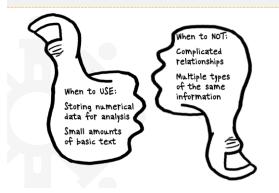

#### When (and When Not) to Use Excel

#### What Are the Core Questions to Consider?

How complicated are the relationships in the data you are collecting?

What are you trying to do with the data?

What information do you need to get out of it?