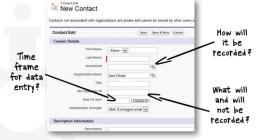

#### Set Clear Data Entry Guidelines

#### How Do You Enter Data Uniformly?

Make sure to have clear instructions.