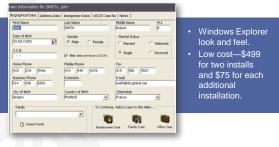

or modify? Are they easy to share?





#### Financial Recordkeeping

Does the system include financial recordkeeping that fits with the kind of work you do?





# **Training and Support** How much training and ongoing support does the vendor offer? Immigration Advocates Cost Beware of focusing exclusively on cost. A system that doesn't meet your needs may cost a lot more over the long Immigration Advocates Feature Checklist □ Case tracking □ Reporting ☐ Client tracking ☐ Financial features ☐ Form automation ☐ Document management ☐ Cloud-based system ☐ Automated reminders (becoming more common) ■ Customization

☐ Pro bono management

☐ Client portal

☐ Intake Questionnaires

Immigration Advocates



# Common Immigration Case Management Systems

#### LawLogix EDGE





#### **ILSForms**





#### **ImmForms Plus**



- Primarily for filing forms using a merge function from the database.
- CD ROM download.



#### elMMIGRATION AIR

- Customizable client fields, client access
- Between \$55 and \$85 per month, but offers a nonprofit discount.





#### INSZoom

- Case management and compliance automation that also includes workflow management.
- Pricing starts at \$360 per year.





#### Immigration Tracker



#### LegalServer



#### BlueDot





# Data Care and Feeding

#### Peer Use of Data



#### Moving Your Data

Moving data from one system to another is hard.



#### Set Clear Data Entry Guidelines







#### How Do You Enter Data Uniformly?



Make sure to have clear instructions.



#### Define Who Should Do What

What should each staff member be doing in the data