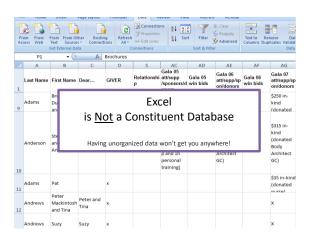

#### When (and When Not) to Use Excel

#### What Are the Core Questions to Consider?

How complicated are the relationships in the data you are collecting?

What are you trying to do with the data?

What information do you need to get out of it?